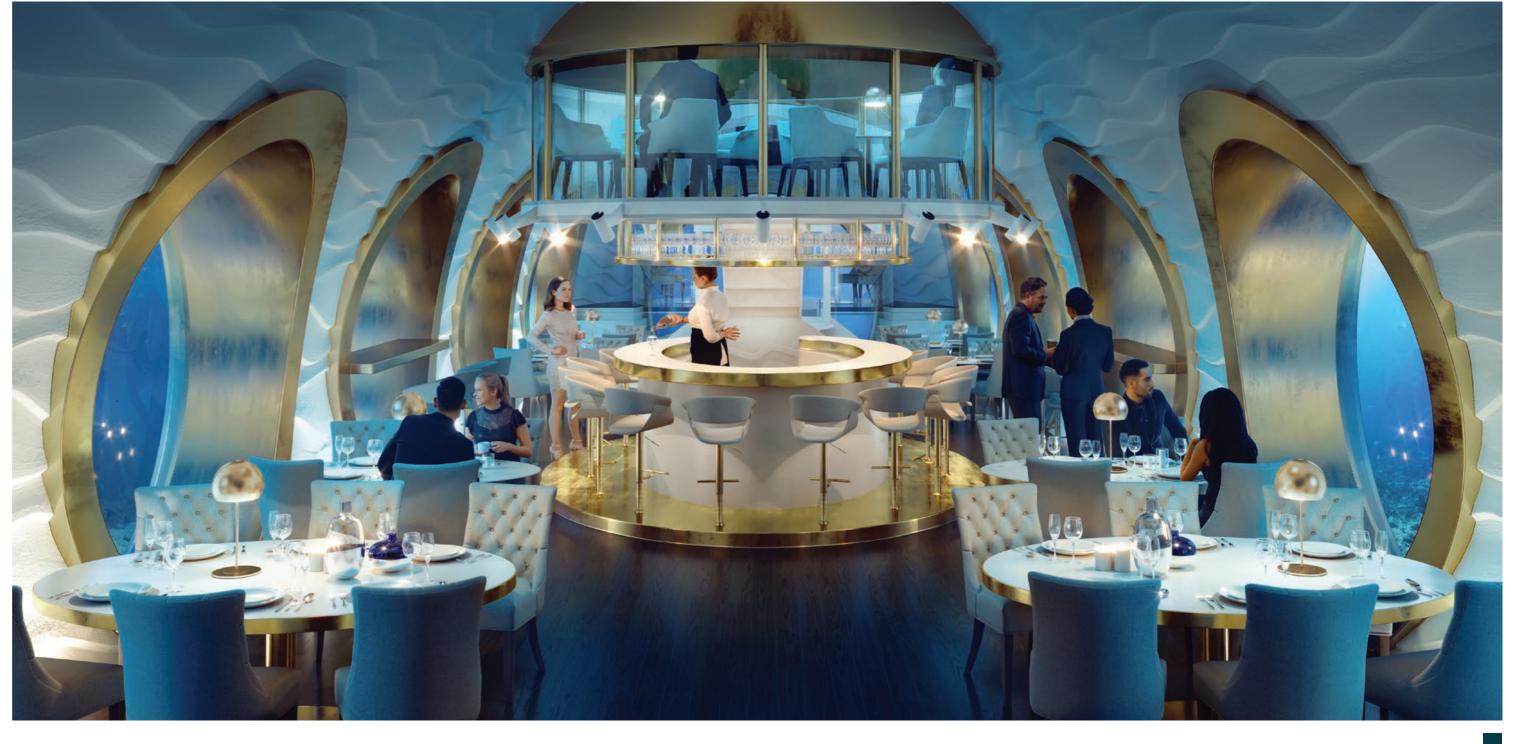

# CONFIGURATION OPTIONS

The UWEP (Under Water Entertainment Platform) offers an extensive array of configuration possibilities, enabling adaptable and versatile diving experiences. Leveraging its capacious interior, the UWEP is amenable to customization that aligns with the specific requisites of any event or special occasion.

Whether it entails transforming into a Michelin-star underwater restaurant, an exclusive casino, or a distinctive conference venue, the scope for innovation knows no bounds. Encompassing a configurable venue space exceeding 150 m², the platform furnishes ample area to craft an ambiance befitting exclusive gatherings.

From intimate gatherings to grand celebrations, the UWEP's pliable configuration alternatives assure that each encounter is wholly tailored and profoundly memorable. Unleash your creative vision in shaping the optimal event environment, immersing your guests in the marvels of the underwater domain.