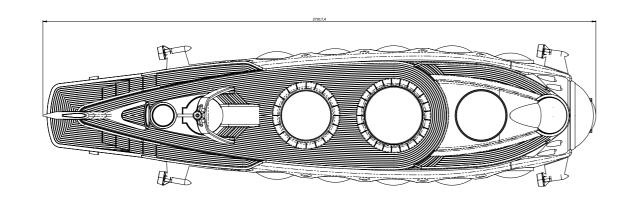

## GENERAL ARRANGEMENT

2

14 large windows with a diameter of 4.5 meters will connect the guests with the fascinating underwater world and the seemingly endless deep. A series of high intensity spotlights enlighten the surroundings of UWEP like wrecks, rock formations or beautiful corals and offer complete unknown sceneries and even a view on new forms of life.