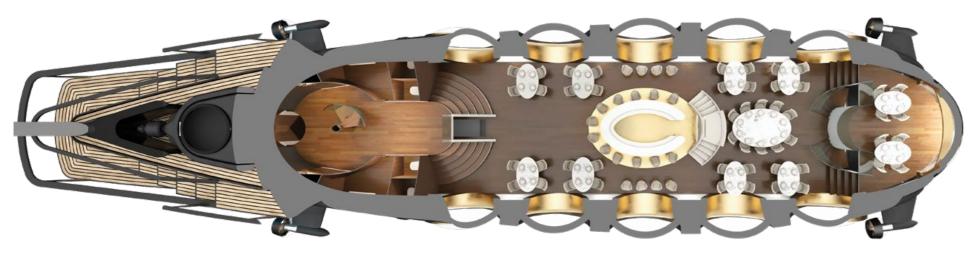

# CONFIGURATION OPTIONS

The UWEP (Under Water Entertainment Platform) offers an extensive array of configuration possibilities, enabling adaptable and versatile diving experiences. Leveraging its capacious interior, the UWEP is amenable to customization that aligns with the specific requisites of any event or special occasion.

Whether it entails transforming into a Michelin-star underwater restaurant, an exclusive casino, or a distinctive conference venue, the scope for innovation knows no bounds. Encompassing a configurable venue space exceeding 150 m², the platform furnishes ample area to craft an ambiance befitting exclusive gatherings.

From intimate gatherings to grand celebrations, the UWEP's pliable configuration alternatives assure that each encounter is wholly tailored and profoundly memorable. Unleash your creative vision in shaping the optimal event environment, immersing your guests in the marvels of the underwater domain.

## GENERAL ARRANGEMENT