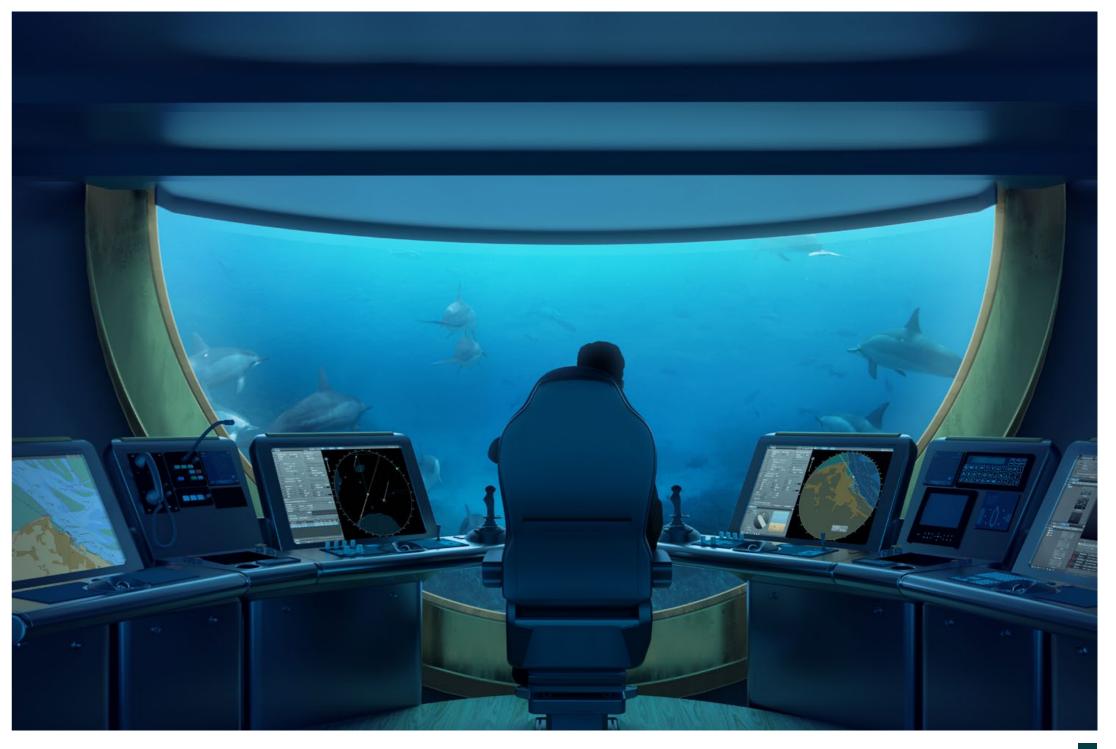

2

14 large windows with a diameter of 4.5 meters will connect the guests with the fascinating underwater world and the seemingly endless deep. A series of high intensity spotlights enlighten the surroundings of UWEP like wrecks, rock formations or beautiful corals and offer complete unknown sceneries and even a view on new forms of life.

With UWEP we are not talking about an attraction like a big aquarium with all kinds of underwater life exhibited in an unnatural way; no, we are talking about a real life experience of silence and beauty underwater. UWEP will offer people some insight of the mysteries of life underneath the surface. And what about a sparkling party in the twilight zone next to an impressive wreck or a quiet trip along the beautiful corals.

# TIMELESS UNDERWATER ADVENTURES

Embark on timeless submersible expeditions with the UWEP.

Journey into an environment where time seemingly halts as you descend into the ocean's depths. Encounter the enchanting allure of marine life amidst the panoramic vistas afforded by the submersible's windows.

Whether you're exploring vivid coral reefs, crossing paths with majestic sea creatures, or observing the graceful ballet of underwater flora, the UWEP provides an opportunity to come across unique, unmatched encounters that transcends time.