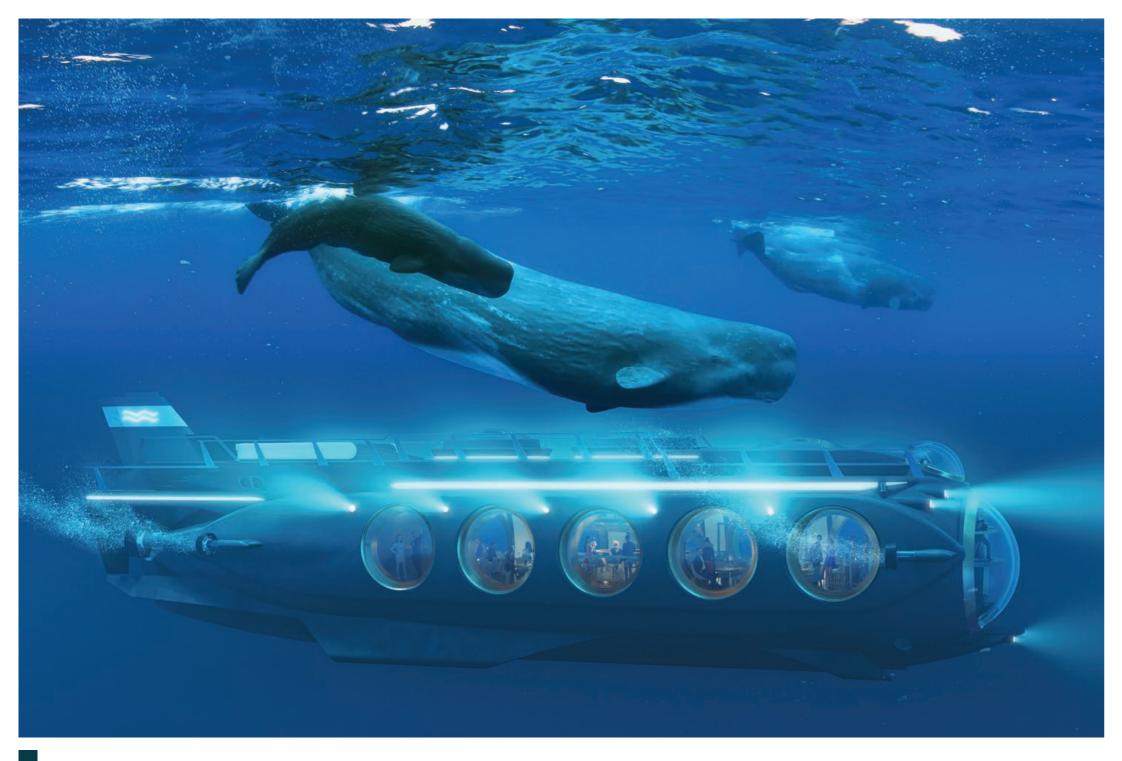

2

14 large windows with a diameter of 4.5 meters will connect the guests with the fascinating underwater world and the seemingly endless deep. A series of high intensity spotlights enlighten the surroundings of UWEP like wrecks, rock formations or beautiful corals and offer complete unknown sceneries and even a view on new forms of life.

With UWEP we are not talking about an attraction like a big aquarium with all kinds of underwater life exhibited in an unnatural way; no, we are talking about a real life experience of silence and beauty underwater. UWEP will offer people some insight of the mysteries of life underneath the surface. And what about a sparkling party in the twilight zone next to an impressive wreck or a quiet trip along the beautiful corals.