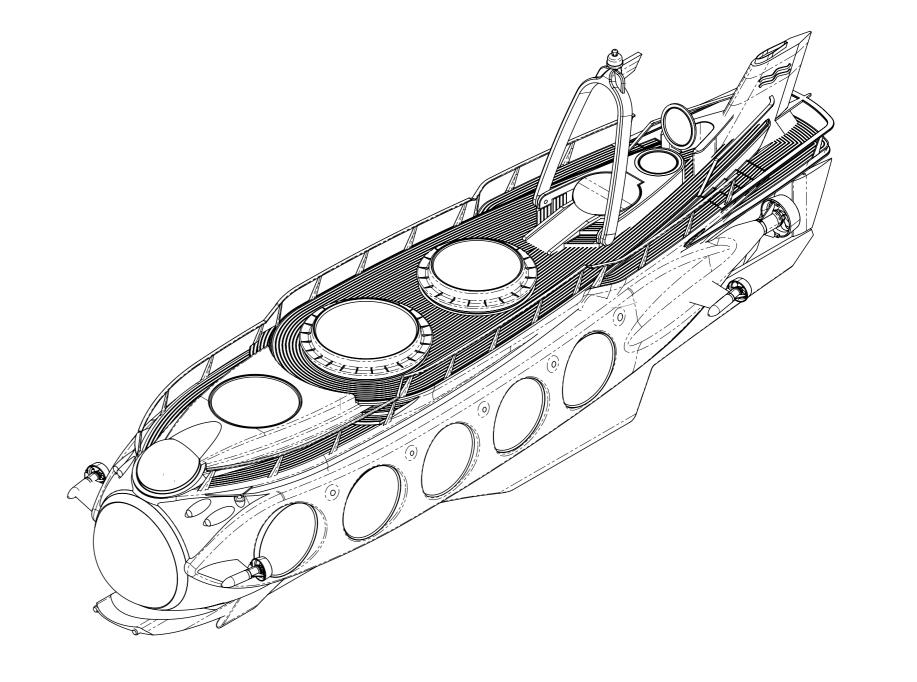

## GENERAL ARRANGEMENT

2

14 large windows with a diameter of 4.5 meters will connect the guests with the fascinating underwater world and the seemingly endless deep. A series of high intensity spotlights enlighten the surroundings of UWEP like wrecks, rock formations or beautiful corals and offer complete unknown sceneries and even a view on new forms of life.

| Dimensions and Weight |            |
|-----------------------|------------|
| Submersible Length    | 3510 cm    |
| Submersible Width     | 770 cm     |
| Submersible Height    | 702 cm     |
| Weight                | 1,050 tons |