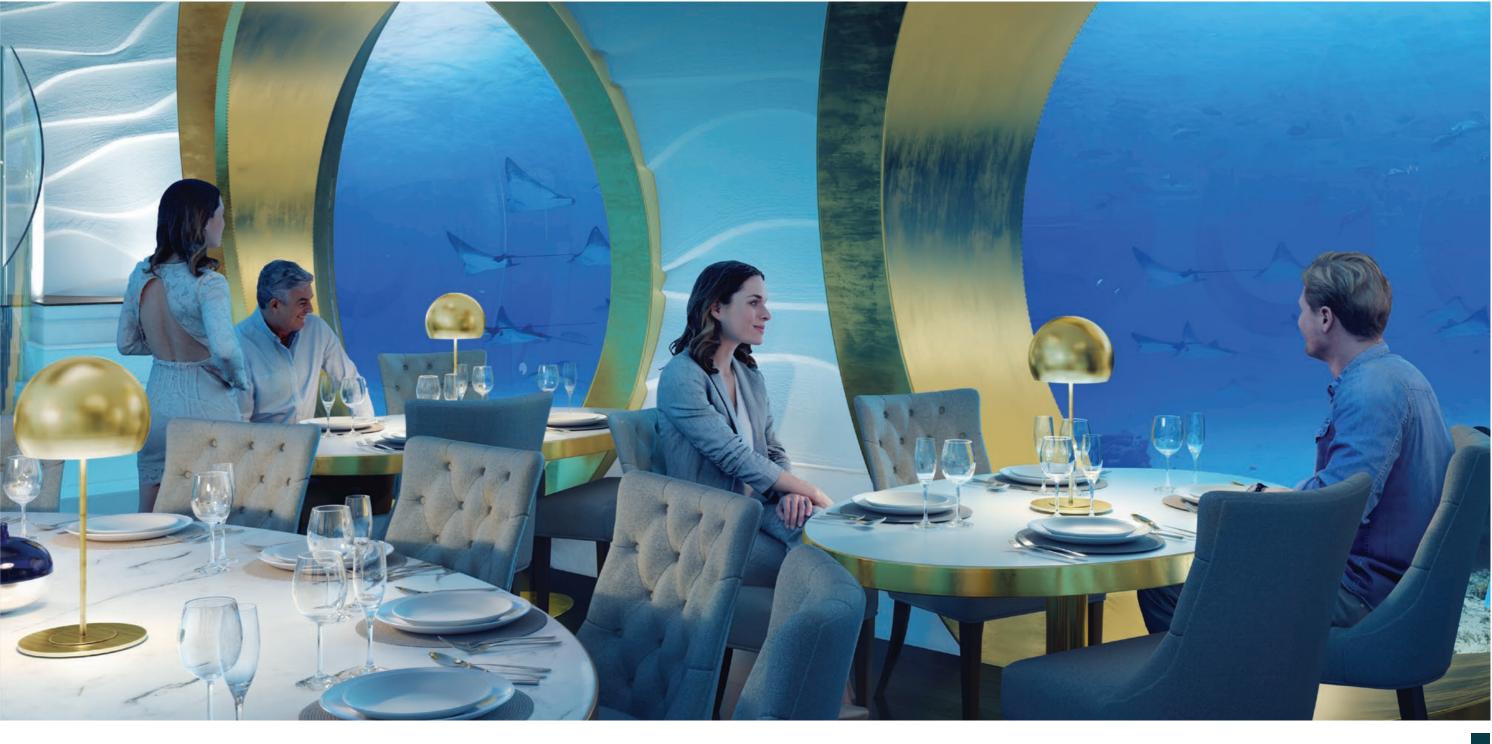

The UWEP offers over  $150 \text{ m}^2$  (1,600 sq. ft.) of configurable venue space that can be tailored to the operator's requirements.

A Michelin-star underwater restaurant, one-of-a-kind casino, unique conference location, world's most exclusive wedding venue; the possibilities are only limited by your imagination.

2

14 large windows with a diameter of 4.5 meters will connect the guests with the fascinating underwater world and the seemingly endless deep. A series of high intensity spotlights enlighten the surroundings of UWEP like wrecks, rock formations or beautiful corals and offer complete unknown sceneries and even a view on new forms of life.

With UWEP we are not talking about an attraction like a big aquarium with all kinds of underwater life exhibited in an unnatural way; no, we are talking about a real life experience of silence and beauty underwater. UWEP will offer people some insight of the mysteries of life underneath the surface. And what about a sparkling party in the twilight zone next to an impressive wreck or a quiet trip along the beautiful corals.