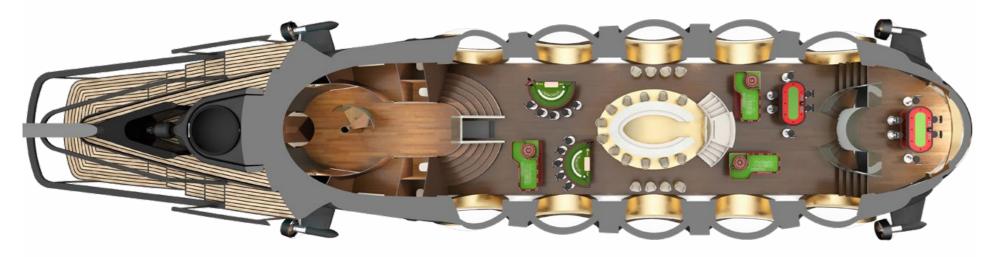

# CONFIGURATION OPTIONS

The UWEP (Under Water Entertainment Platform) offers an extensive array of configuration possibilities, enabling adaptable and versatile diving experiences. Leveraging its capacious interior, the UWEP is amenable to customization that aligns with the specific requisites of any event or special occasion.

Whether it entails transforming into a Michelin-star underwater restaurant, an exclusive casino, or a distinctive conference venue, the scope for innovation knows no bounds. Encompassing a configurable venue space exceeding 150 m², the platform furnishes ample area to craft an ambiance befitting exclusive gatherings.

From intimate gatherings to grand celebrations, the UWEP's pliable configuration alternatives assure that each encounter is wholly tailored and profoundly memorable. Unleash your creative vision in shaping the optimal event environment, immersing your guests in the marvels of the underwater domain.

## GENERAL ARRANGEMENT