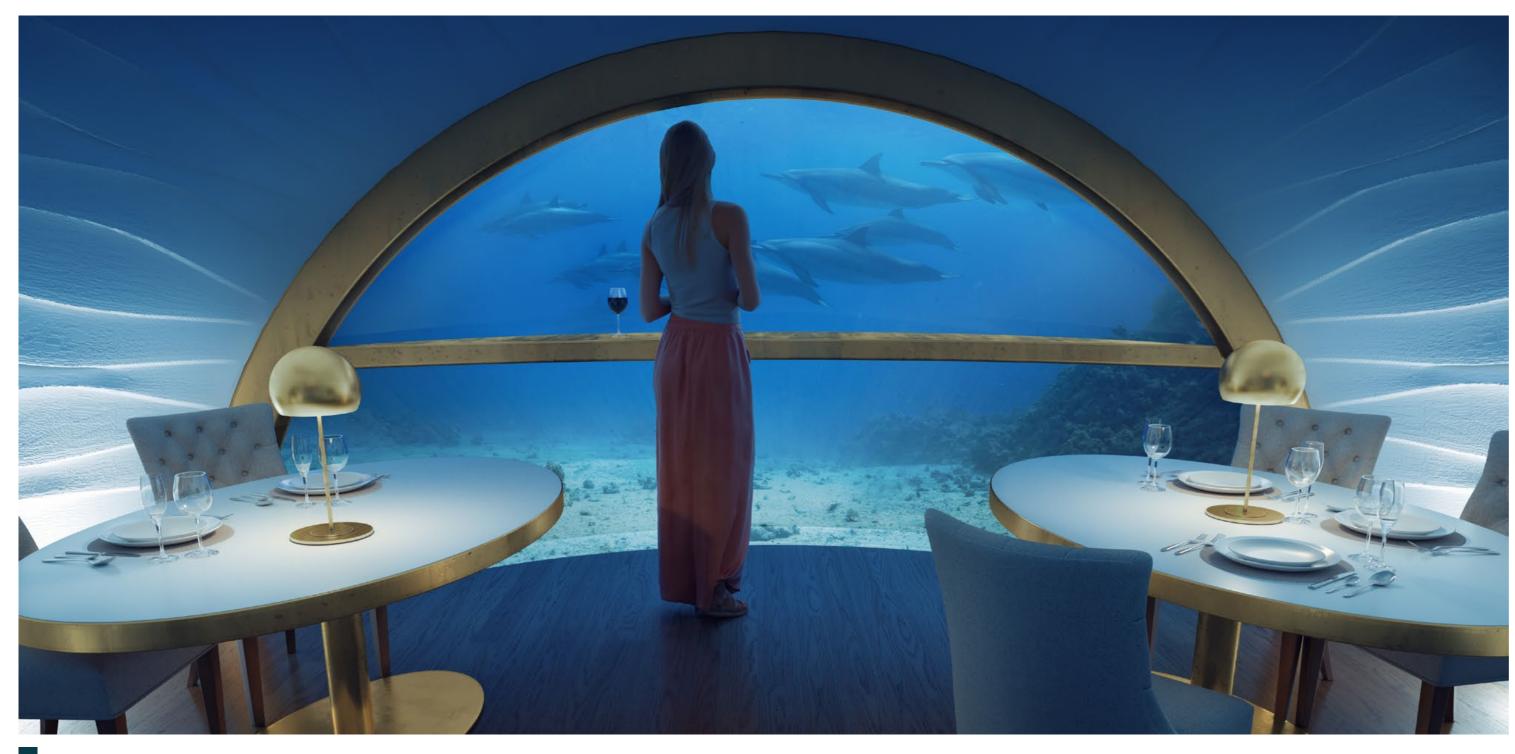

2

14 large windows with a diameter of 4.5 meters will connect the guests with the fascinating underwater world and the seemingly endless deep. A series of high intensity spotlights enlighten the surroundings of UWEP like wrecks, rock formations or beautiful corals and offer complete unknown sceneries and even a view on new forms of life.

With UWEP we are not talking about an attraction like a big aquarium with all kinds of underwater life exhibited in an unnatural way; no, we are talking about a real life experience of silence and beauty underwater. UWEP will offer people some insight of the mysteries of life underneath the surface. And what about a sparkling party in the twilight zone next to an impressive wreck or a quiet trip along the beautiful corals.

Whether you're exploring vivid coral reefs, crossing paths with majestic sea creatures, or observing the graceful ballet of underwater flora, the UWEP provides an opportunity to come across unique, unmatched encounters that transcends time.