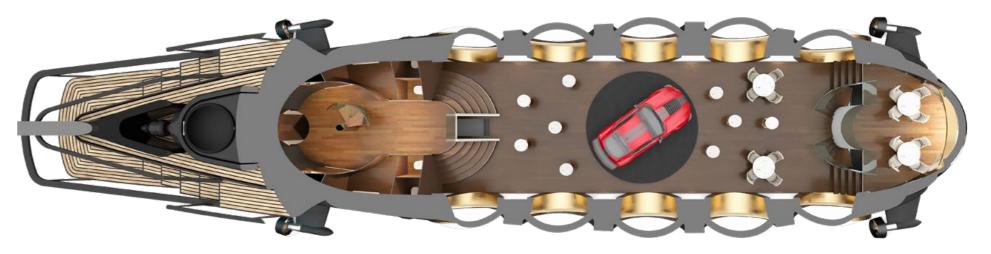

# CONFIGURATION OPTIONS

The UWEP (Under Water Entertainment Platform) offers an extensive array of configuration possibilities, enabling adaptable and versatile diving experiences. Leveraging its capacious interior, the UWEP is amenable to customization that aligns with the specific requisites of any event or special occasion.

Whether it entails transforming into a Michelin-star underwater restaurant, an exclusive casino, or a distinctive conference venue, the scope for innovation knows no bounds. Encompassing a configurable venue space exceeding 150 m², the platform furnishes ample area to craft an ambiance befitting exclusive gatherings.

From intimate gatherings to grand celebrations, the UWEP's pliable configuration alternatives assure that each encounter is wholly tailored and profoundly memorable. Unleash your creative vision in shaping the optimal event environment, immersing your guests in the marvels of the underwater domain.