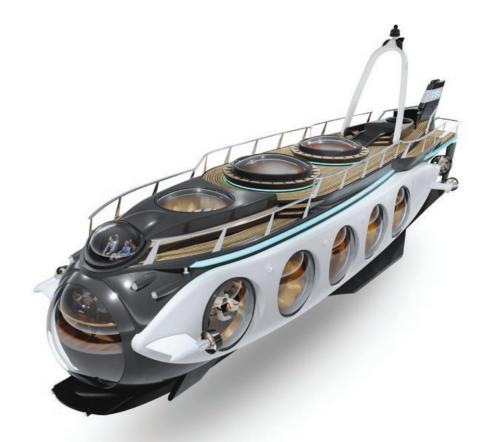

- DEPTH: 150 METER 500 FEET
- WEIGHT: 1,050 TONS
- OCCUPANCY: 3 CREW UP TO 10 STAFF UP TO 120 PASSENGERS
- S ENDURANCE: UP TO 18 HOURS

## SPECIFICATIONS

| General Characteristics |                                                |
|-------------------------|------------------------------------------------|
| Occupants               | 3 crew up to 10 staff and up to 120 passengers |
| Maximum Operating Depth | 150 meters - 500 feet                          |
| Operational Autonomy    | Up to 18 hours                                 |
| Туре                    | Dry, 1 Atmosphere                              |
| Classification          | DNV                                            |

| Dimensions and Weight |            |
|-----------------------|------------|
| Submersible Length    | 3510 cm    |
| Submersible Width     | 770 cm     |
| Submersible Height    | 702 cm     |
| Weight                | 1,050 tons |