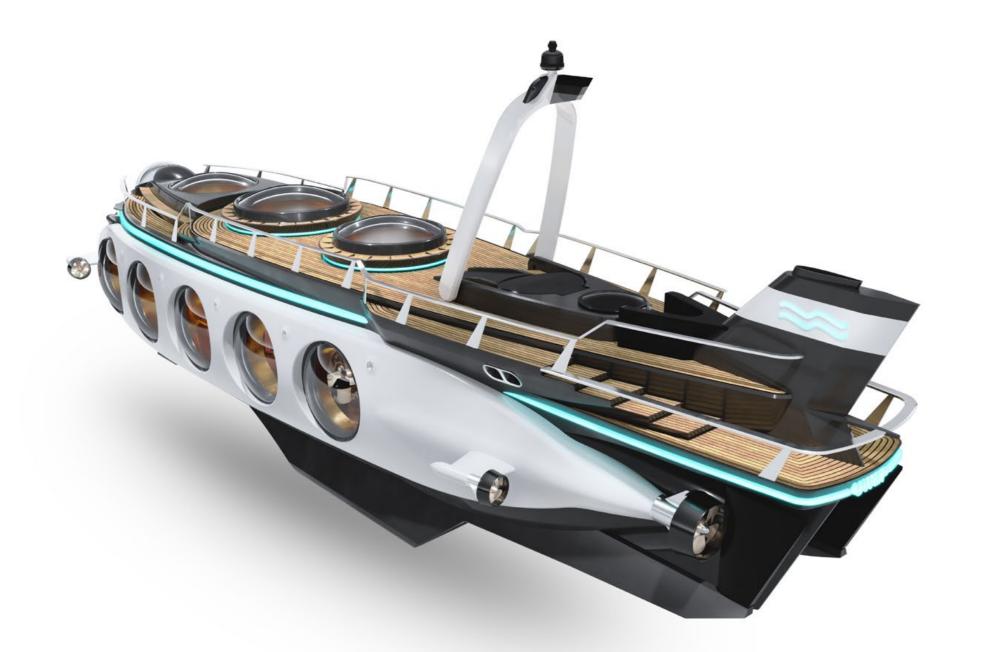

- DEPTH: 150 METER 500 FEET
- WEIGHT: 1,050 TONS
- OCCUPANCY: 3 CREW UP TO 10 STAFF UP TO 120 PASSENGERS
- S ENDURANCE: UP TO 18 HOURS

## SPECIFICATIONS

| General Characteristics |                                                |
|-------------------------|------------------------------------------------|
| Occupants               | 3 crew up to 10 staff and up to 120 passengers |
| Maximum Operating Depth | 150 meters - 500 feet                          |
| Operational Autonomy    | Up to 18 hours                                 |
| Туре                    | Dry, 1 Atmosphere                              |
| Classification          | DNV                                            |

| Dimensions and Weight |            |
|-----------------------|------------|
| Submersible Length    | 3510 cm    |
| Submersible Width     | 770 cm     |
| Submersible Height    | 702 cm     |
| Weight                | 1,050 tons |