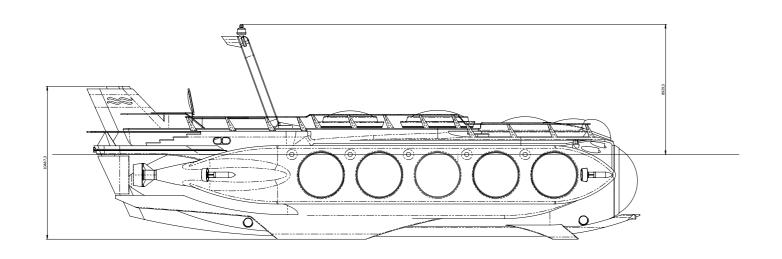

- DEPTH: 150 METER 500 FEET
- WEIGHT: 1,050 TONS
- OCCUPANCY: 3 CREW UP TO 10 STAFF UP TO 120 PASSENGERS
- S ENDURANCE: UP TO 18 HOURS

## SPECIFICATIONS

| General Characteristics |                                                |
|-------------------------|------------------------------------------------|
| Occupants               | 3 crew up to 10 staff and up to 120 passengers |
| Maximum Operating Depth | 150 meters - 500 feet                          |
| Operational Autonomy    | Up to 18 hours                                 |
| Туре                    | Dry, 1 Atmosphere                              |
| Classification          | DNV                                            |

| Dimensions and Weight |            |
|-----------------------|------------|
| Submersible Length    | 3510 cm    |
| Submersible Width     | 770 cm     |
| Submersible Height    | 702 cm     |
| Weight                | 1,050 tons |

| Pressure Hull          |       |
|------------------------|-------|
| Pressure Hull Material | Steel |

| Fixed Amenities                |                    |
|--------------------------------|--------------------|
| Total configurable floor space | 150 m <sup>2</sup> |
| Bathrooms                      | 5                  |
| Kitchen                        | 20 m <sup>2</sup>  |
| Exterior sun deck              | 85 m <sup>2</sup>  |
|                                |                    |