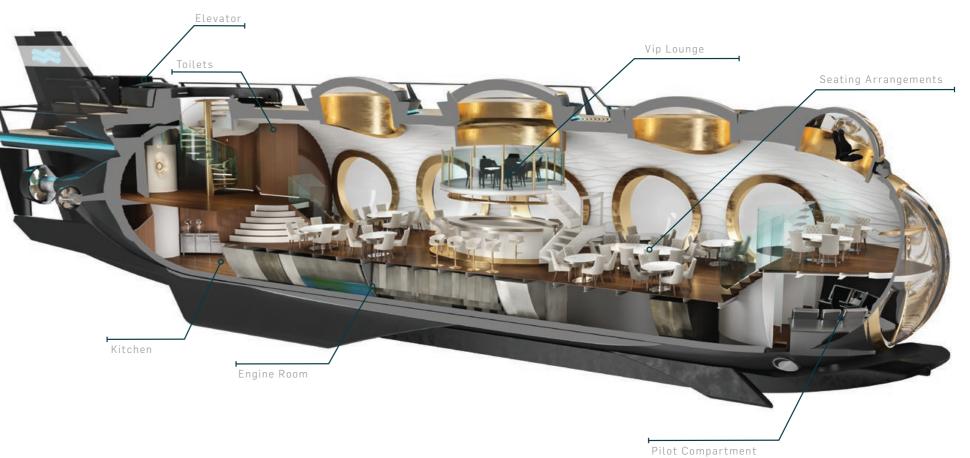

2

14 large windows with a diameter of 4.5 meters will connect the guests with the fascinating underwater world and the seemingly endless deep. A series of high intensity spotlights enlighten the surroundings of UWEP like wrecks, rock formations or beautiful corals and offer complete unknown sceneries and even a view on new forms of life.

With UWEP we are not talking about an attraction like a big aquarium with all kinds of underwater life exhibited in an unnatural way; no, we are talking about a real life experience of silence and beauty underwater. UWEP will offer people some insight of the mysteries of life underneath the surface. And what about a sparkling party in the twilight zone next to an impressive wreck or a quiet trip along the beautiful corals.

Backed by abundant power, the UWEP can safely remain submerged with 120 passengers for up to 18 hours. The potential for multiple dives in a day is virtually limitless, optimizing your operations and return on investment. Featuring an expansive sundeck boasting over 85 m of space adorned with safety railings, guests can unwind and watch the sun set, following an exhilarating dive.

- DEPTH: 150 METER 500 FEET
- WEIGHT: 1,050 TONS
- OCCUPANCY: 3 CREW UP TO 10 STAFF UP TO 120 PASSENGERS
- S ENDURANCE: UP TO 18 HOURS

## SPECIFICATIONS

| General Characteristics |                                                |
|-------------------------|------------------------------------------------|
| Occupants               | 3 crew up to 10 staff and up to 120 passengers |
| Maximum Operating Depth | 150 meters - 500 feet                          |
| Operational Autonomy    | Up to 18 hours                                 |
| Туре                    | Dry, 1 Atmosphere                              |
| Classification          | DNV                                            |

| Dimensions and Weight |            |
|-----------------------|------------|
| Submersible Length    | 3510 cm    |
| Submersible Width     | 770 cm     |
| Submersible Height    | 702 cm     |
| Weight                | 1,050 tons |

| Pressure Hull          |       |
|------------------------|-------|
| Pressure Hull Material | Steel |

| Fixed Amenities                |                    |
|--------------------------------|--------------------|
| Total configurable floor space | 150 m <sup>2</sup> |
| Bathrooms                      | 5                  |
| Kitchen                        | 20 m <sup>2</sup>  |
| Exterior sun deck              | 85 m <sup>2</sup>  |
|                                |                    |