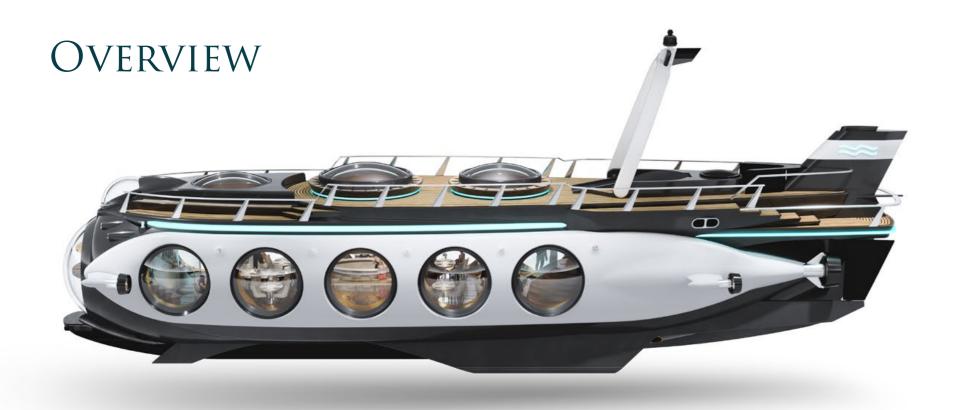

- DEPTH: 150 METER 500 FEET
- WEIGHT: 1,050 TONS
- OCCUPANCY: 3 CREW UP TO 10 STAFF UP TO 120 PASSENGERS
- S ENDURANCE: UP TO 18 HOURS

## SPECIFICATIONS

| General Characteristics |                                                |
|-------------------------|------------------------------------------------|
| Occupants               | 3 crew up to 10 staff and up to 120 passengers |
| Maximum Operating Depth | 150 meters - 500 feet                          |
| Operational Autonomy    | Up to 18 hours                                 |
| Туре                    | Dry, 1 Atmosphere                              |
| Classification          | DNV                                            |

| Dimensions and Weight |            |
|-----------------------|------------|
| Submersible Length    | 3510 cm    |
| Submersible Width     | 770 cm     |
| Submersible Height    | 702 cm     |
| Weight                | 1,050 tons |