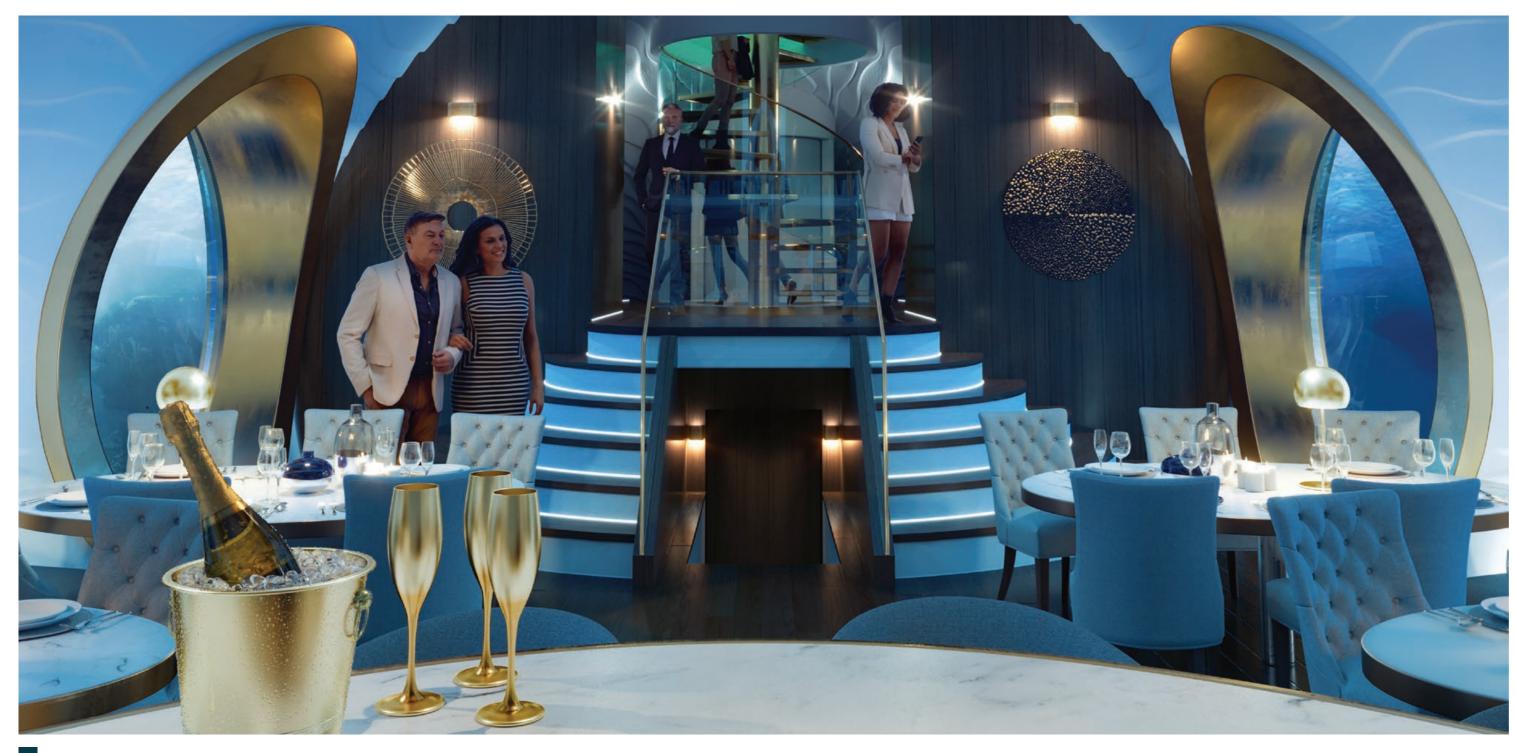

The UWEP offers over  $150 \text{ m}^2$  (1,600 sq. ft.) of configurable venue space that can be tailored to the operator's requirements.

A Michelin-star underwater restaurant, one-of-a-kind casino, unique conference location, world's most exclusive wedding venue; the possibilities are only limited by your imagination.

2

14 large windows with a diameter of 4.5 meters will connect the guests with the fascinating underwater world and the seemingly endless deep. A series of high intensity spotlights enlighten the surroundings of UWEP like wrecks, rock formations or beautiful corals and offer complete unknown sceneries and even a view on new forms of life.

With UWEP we are not talking about an attraction like a big aquarium with all kinds of underwater life exhibited in an unnatural way; no, we are talking about a real life experience of silence and beauty underwater. UWEP will offer people some insight of the mysteries of life underneath the surface. And what about a sparkling party in the twilight zone next to an impressive wreck or a quiet trip along the beautiful corals.