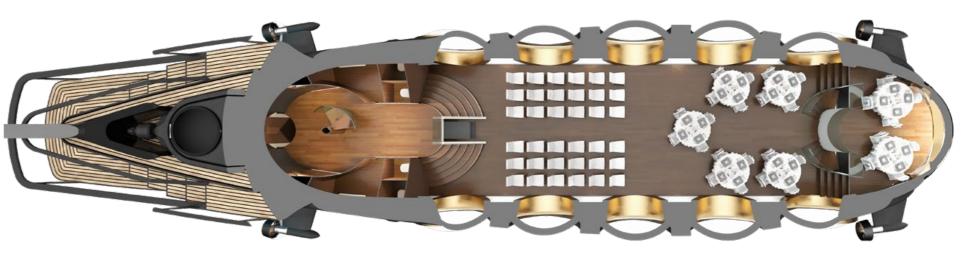

# CONFIGURATION OPTIONS

The UWEP (Under Water Entertainment Platform) offers an extensive array of configuration possibilities, enabling adaptable and versatile diving experiences. Leveraging its capacious interior, the UWEP is amenable to customization that aligns with the specific requisites of any event or special occasion.

Whether it entails transforming into a Michelin-star underwater restaurant, an exclusive casino, or a distinctive conference venue, the scope for innovation knows no bounds. Encompassing a configurable venue space exceeding 150 m², the platform furnishes ample area to craft an ambiance befitting exclusive gatherings.

#### Restaurant

#### Casino