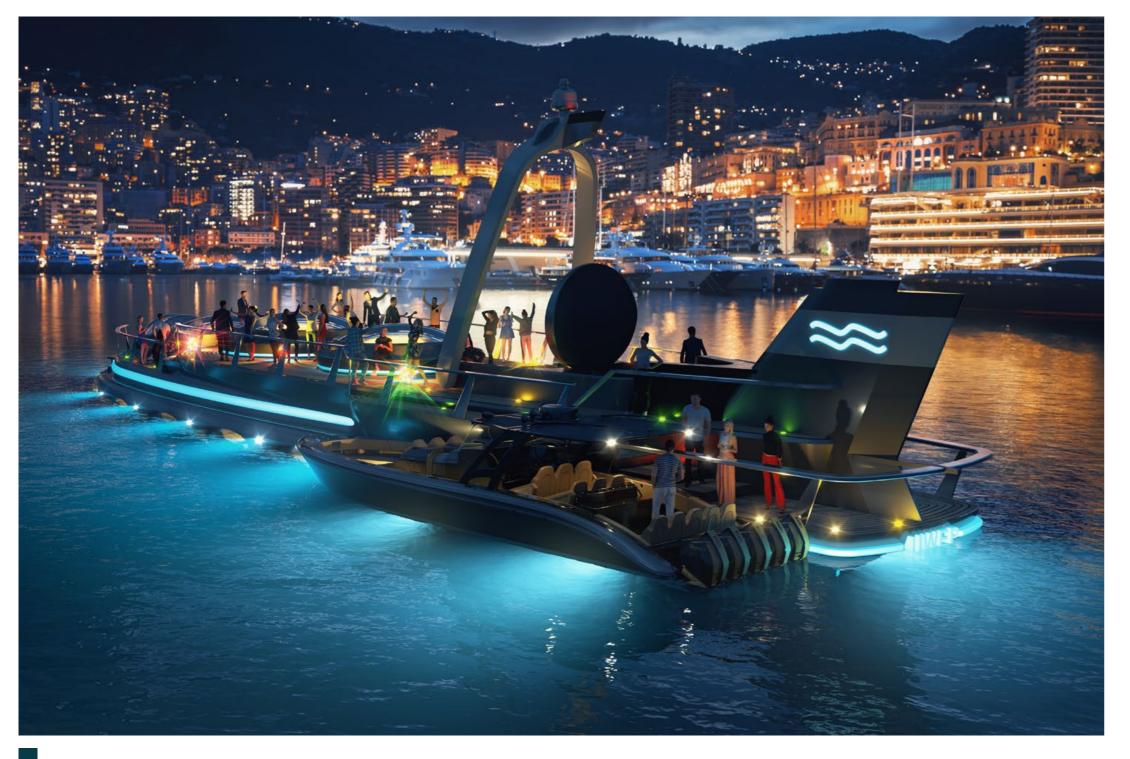

Backed by abundant power, the UWEP can safely remain submerged with 120 passengers for up to 18 hours. The potential for multiple dives in a day is virtually limitless, optimizing your operations and return on investment. Featuring an expansive sundeck boasting over 85 m of space adorned with safety railings, guests can unwind and watch the sun set, following an exhilarating dive.

## SHARE YOUR Deepsea Experiences

The UWEP (Under Water Entertainment Platform) presents a new class of exceptionally spacious privately-operated entertainment submarines that can carry up to 120 guests (excluding crew and staff) in a fully conditioned environment to a depth of 150 meters.

The UWEP offers over  $150 \text{ m}^2$  (1,600 sq. ft.) of configurable venue space that can be tailored to the operator's requirements.

A Michelin-star underwater restaurant, one-of-a-kind casino, unique conference location, world's most exclusive wedding venue; the possibilities are only limited by your imagination.